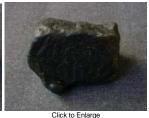

# ATACAMA DESERT CHILE METEORITE. IT MEASURES 2.25 X 1.75 X 1.75 INCHES. CCH#4

Weight: 217 grams

a 108 (15)

Please look at all of the pictures as I have attempted to cover the whole item for you to see the condition as they are consider as part of description. All sales are "AS IS". Items are used SO PLEASE LOOK AT THE PHOTOS, READ THE DESCRIPTION & ASK QUESTIONS before you bid. What you see in the photos is what you will be getting. We are not experts in everything & some things may seem to be complete to us but in fact are missing a part that we are not aware of, SO ASK QUESTIONS.