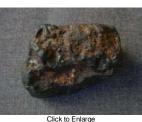

# ATACAMA DESERT CHILE METEORITE. IT MEASURES 2.25 X 1.75 X 1.75 INCHES. CCH#4

Weight: 217 grams

a 108 (15)

Please look at all of the pictures as I have attempted to cover the whole item for you to see the condition as they are consider as part of description. All sales are "AS IS". Items are used SO PLEASE LOOK AT THE PHOTOS, READ THE DESCRIPTION & ASK QUESTIONS before you bid. What you see in the photos is what you will be getting. We are not experts in everything & some things may seem to be complete to us but in fact are missing a part that we are not aware of, SO ASK QUESTIONS.