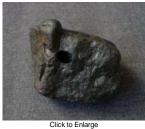

# Seller's description

1 of 4 6/13/2013 5:37 PM

Click to Enlarge Click to E

Click to Enlarge

# ATACAMA DESERT CHILE METEORITE. IT MEASURES 2.25 X 1.75 X 1.75 INCHES. CCH#4

Weight: 217 grams

a 108 (15)

Please look at all of the pictures as I have attempted to cover the whole item for you to see the condition as they are consider as part of description. All sales are "AS IS". Items are used SO PLEASE LOOK AT THE PHOTOS, READ THE DESCRIPTION & ASK QUESTIONS before you bid. What you see in the photos is what you will be getting. We are not experts in everything & some things may seem to be complete to us but in fact are missing a part that we are not aware of, SO ASK QUESTIONS.