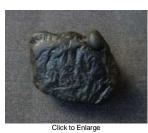

# Seller's description

1 of 4 6/13/2013 5:37 PM

Click to Enlarge Click to E

Click to Enlarge

# ATACAMA DESERT CHILE METEORITE. IT MEASURES 2.25 X 1.75 X 1.75 INCHES. CCH#4

Weight: 217 grams

a 108 (15)

Please look at all of the pictures as I have attempted to cover the whole item for you to see the condition as they are consider as part of description. All sales are "AS IS". Items are used SO PLEASE LOOK AT THE PHOTOS, READ THE DESCRIPTION & ASK QUESTIONS before you bid. What you see in the photos is what you will be getting. We are not experts in everything & some things may seem to be complete to us but in fact are missing a part that we are not aware of, SO ASK QUESTIONS.