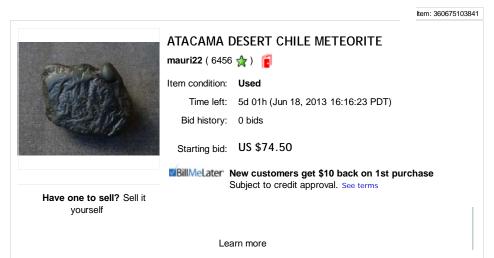

# Seller's description

1 of 4 6/13/2013 5:37 PM

Click to Enlarge Click to E

Click to Enlarge

# ATACAMA DESERT CHILE METEORITE. IT MEASURES 2.25 X 1.75 X 1.75 INCHES. CCH#4

Weight: 217 grams

a 108 (15)

Please look at all of the pictures as I have attempted to cover the whole item for you to see the condition as they are consider as part of description. All sales are "AS IS". Items are used SO PLEASE LOOK AT THE PHOTOS, READ THE DESCRIPTION & ASK QUESTIONS before you bid. What you see in the photos is what you will be getting. We are not experts in everything & some things may seem to be complete to us but in fact are missing a part that we are not aware of, SO ASK QUESTIONS.