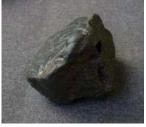

# Seller's description

1 of 4 6/13/2013 5:37 PM

Click to Enlarge Click to E

Click to Enlarge

# ATACAMA DESERT CHILE METEORITE. IT MEASURES 2.25 X 1.75 X 1.75 INCHES. CCH#4

Weight: 217 grams

a 108 (15)

Please look at all of the pictures as I have attempted to cover the whole item for you to see the condition as they are consider as part of description. All sales are "AS IS". Items are used SO PLEASE LOOK AT THE PHOTOS, READ THE DESCRIPTION & ASK QUESTIONS before you bid. What you see in the photos is what you will be getting. We are not experts in everything & some things may seem to be complete to us but in fact are missing a part that we are not aware of, SO ASK QUESTIONS.