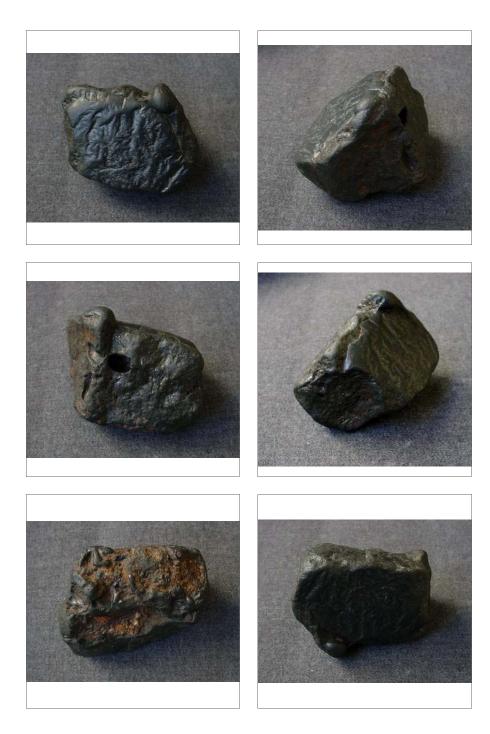

# Seller's description

1 of 4 6/13/2013 5:37 PM

Click to Enlarge Click to E

Click to Enlarge

# ATACAMA DESERT CHILE METEORITE. IT MEASURES 2.25 X 1.75 X 1.75 INCHES. CCH#4

Weight: 217 grams

a 108 (15)

Please look at all of the pictures as I have attempted to cover the whole item for you to see the condition as they are consider as part of description. All sales are "AS IS". Items are used SO PLEASE LOOK AT THE PHOTOS, READ THE DESCRIPTION & ASK QUESTIONS before you bid. What you see in the photos is what you will be getting. We are not experts in everything & some things may seem to be complete to us but in fact are missing a part that we are not aware of, SO ASK QUESTIONS.