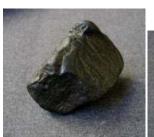

# ATACAMA DESERT CHILE METEORITE. IT MEASURES 2.25 X 1.75 X 1.75 INCHES. CCH#4

Weight: 217 grams

a 108 (15)

Please look at all of the pictures as I have attempted to cover the whole item for you to see the condition as they are consider as part of description. All sales are "AS IS". Items are used SO PLEASE LOOK AT THE PHOTOS, READ THE DESCRIPTION & ASK QUESTIONS before you bid. What you see in the photos is what you will be getting. We are not experts in everything & some things may seem to be complete to us but in fact are missing a part that we are not aware of, SO ASK QUESTIONS.