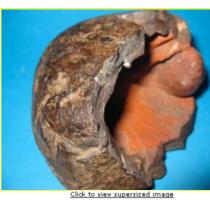

# Rare Australian Victorian Meteorite Found 1924 Bacchus Marsh Hollc Specimen

Click to view supersized image

Click to view supersized image

# Description

Rarest Australian Victorian Meteorite Found 1924 Bacchus Marsh Hollow Specimen

This has to be the rarest and most amazing item I have offered in over 7000 sales on ebay. A rare genuine Meteor Hollow Specimen found in Bacchus Marsh, Victoria in 1924.

The hollow fragment is all original and I believe the reddish colour inside too is natural. I could be mistaken as to t though.

I will provide the winning bidder with details of the estate this was found to be part of.

A rare piece of meteorite.

Measures: 10 cm wide, 8.2 cm deep and 6.8 cm high.

Weight: 555 grams.

All auctions start at 99c without reserve and the market/buyers decide the final price. In fairness all bidders we don't do 'Buy It Nows' - so please don't ask!