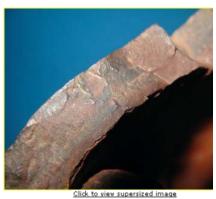

# Description

Rarest Australian Victorian Meteorite Found 1924 Bacchus Marsh Hollow Specimen

This has to be the rarest and most amazing item I have offered in over 7000 sales on ebay. A rare genuine Meteor Hollow Specimen found in Bacchus Marsh, Victoria in 1924.

The hollow fragment is all original and I believe the reddish colour inside too is natural. I could be mistaken as to t though.

I will provide the winning bidder with details of the estate this was found to be part of.

A rare piece of meteorite.

Measures: 10 cm wide, 8.2 cm deep and 6.8 cm high.

Weight: 555 grams.

All auctions start at 99c without reserve and the market/buyers decide the final price. In fairness all bidders we don't do 'Buy It Nows' - so please don't ask!