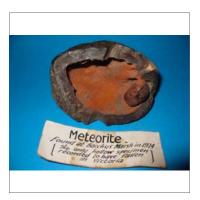

# Rare Australian Victorian Meteorite Found 1924 Bacchus Marsh Hollc Specimen

Click to view supersized image

Click to view supersized image

# Description

Rarest Australian Victorian Meteorite Found 1924 Bacchus Marsh Hollow Specimen

This has to be the rarest and most amazing item I have offered in over 7000 sales on ebay. A rare genuine Meteor Hollow Specimen found in Bacchus Marsh, Victoria in 1924.

There is an original museum display card that accompanys the piece with the hand written details.

This piece was acquired by me as part of a rock (mainly flints and aboriginal axes and grinding stones) that were collected in all parts of Victoria and Tasmania between 1916 and 1929. All the other samples have hand written locat of provinence and dates.

The hollow fragment is all original and I believe the reddish colour inside too is natural. I could be mistaken as to t though.

I will provide the winning bidder with details of the estate this was found to be part of.

A rare piece of meteorite.

Measures: 10 cm wide, 8.2 cm deep and 6.8 cm high.

Weight: 555 grams.

All auctions start at 99c without reserve and the market/buyers decide the final price. In fairness all bidders we don't do 'Buy It Nows' - so please don't ask!