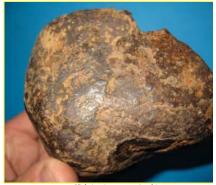

# Rare Australian Victorian Meteorite Found 1924 Bacchus Marsh Hollc Specimen

Click to view supersized image

Click to view supersized image

# Description

Rarest Australian Victorian Meteorite Found 1924 Bacchus Marsh Hollow Specimen

This has to be the rarest and most amazing item I have offered in over 7000 sales on ebay. A rare genuine Meteor Hollow Specimen found in Bacchus Marsh, Victoria in 1924.

A rare piece of meteorite.

Measures: 10 cm wide, 8.2 cm deep and 6.8 cm high.

Weight: 555 grams.

All auctions start at 99c without reserve and the market/buyers decide the final price. In fairness all bidders we don't do 'Buy It Nows' - so please don't ask!