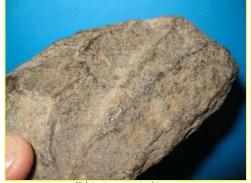

# Description

Rarest Australian Victorian Meteorite Found 1924 Bacchus Marsh Hollow Specimen

This has to be the rarest and most amazing item I have offered in over 7000 sales on ebay. A rare genuine Meteor Hollow Specimen found in Bacchus Marsh, Victoria in 1924.

The hollow fragment is all original and I believe the reddish colour inside too is natural. I could be mistaken as to t though.

I will provide the winning bidder with details of the estate this was found to be part of.

A rare piece of meteorite.

Measures: 10 cm wide, 8.2 cm deep and 6.8 cm high.

Weight: 555 grams.

All auctions start at 99c without reserve and the market/buyers decide the final price. In fairness all bidders we don't do 'Buy It Nows' - so please don't ask!