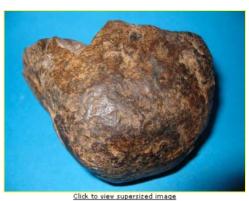

# Rare Australian Victorian Meteorite Found 1924 Bacchus Marsh Hollc Specimen

Click to view supersized image

Click to view supersized image

# Description

Rarest Australian Victorian Meteorite Found 1924 Bacchus Marsh Hollow Specimen

This has to be the rarest and most amazing item I have offered in over 7000 sales on ebay. A rare genuine Meteor Hollow Specimen found in Bacchus Marsh, Victoria in 1924.

A rare piece of meteorite.

Measures: 10 cm wide, 8.2 cm deep and 6.8 cm high.

Weight: 555 grams.

All auctions start at 99c without reserve and the market/buyers decide the final price. In fairness all bidders we don't do 'Buy It Nows' - so please don't ask!