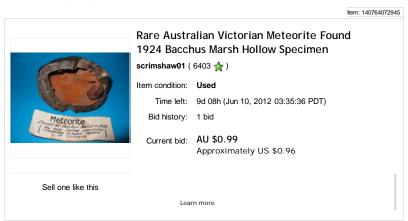

# Rare Australian Victorian Meteorite Found 1924 Bacchus Marsh Hollc Specimen

Click to view supersized image

Click to view supersized image

# Description

Rarest Australian Victorian Meteorite Found 1924 Bacchus Marsh Hollow Specimen

This has to be the rarest and most amazing item I have offered in over 7000 sales on ebay. A rare genuine Meteor Hollow Specimen found in Bacchus Marsh, Victoria in 1924.

A rare piece of meteorite.

Measures: 10 cm wide, 8.2 cm deep and 6.8 cm high.

Weight: 555 grams.

All auctions start at 99c without reserve and the market/buyers decide the final price. In fairness all bidders we don't do 'Buy It Nows' - so please don't ask!