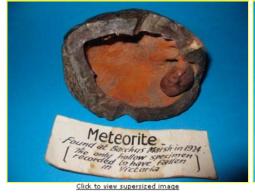

# Description

Rarest Australian Victorian Meteorite Found 1924 Bacchus Marsh Hollow Specimen

This has to be the rarest and most amazing item I have offered in over 7000 sales on ebay. A rare genuine Meteor Hollow Specimen found in Bacchus Marsh, Victoria in 1924.

There is an original museum display card that accompanys the piece with the hand written details.

This piece was acquired by me as part of a rock (mainly flints and aboriginal axes and grinding stones) that were collected in all parts of Victoria and Tasmania between 1916 and 1929. All the other samples have hand written locat of provinence and dates.

The hollow fragment is all original and I believe the reddish colour inside too is natural. I could be mistaken as to t though.

I will provide the winning bidder with details of the estate this was found to be part of.

A rare piece of meteorite.

Measures: 10 cm wide, 8.2 cm deep and 6.8 cm high.

Weight: 555 grams.

All auctions start at 99c without reserve and the market/buyers decide the final price. In fairness all bidders we don't do 'Buy It Nows' - so please don't ask!