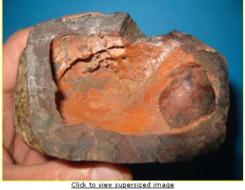

# Rare Australian Victorian Meteorite Found 1924 Bacchus Marsh Hollc Specimen

Click to view supersized image

Click to view supersized image

# Description

Rarest Australian Victorian Meteorite Found 1924 Bacchus Marsh Hollow Specimen

This has to be the rarest and most amazing item I have offered in over 7000 sales on ebay. A rare genuine Meteor Hollow Specimen found in Bacchus Marsh, Victoria in 1924.

The hollow fragment is all original and I believe the reddish colour inside too is natural. I could be mistaken as to t though.

I will provide the winning bidder with details of the estate this was found to be part of.

A rare piece of meteorite.

Measures: 10 cm wide, 8.2 cm deep and 6.8 cm high.

Weight: 555 grams.

All auctions start at 99c without reserve and the market/buyers decide the final price. In fairness all bidders we don't do 'Buy It Nows' - so please don't ask!