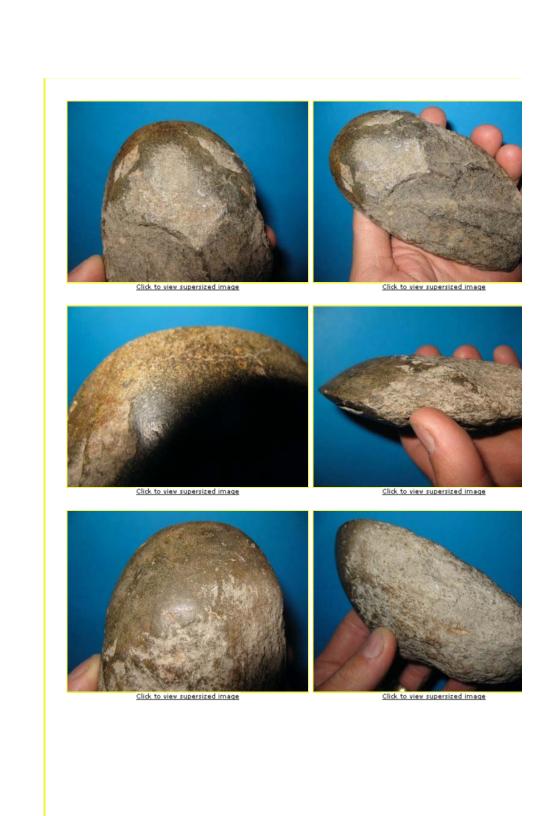

# Description

Rarest Australian Victorian Meteorite Found 1924 Bacchus Marsh Hollow Specimen

This has to be the rarest and most amazing item I have offered in over 7000 sales on ebay. A rare genuine Meteor Hollow Specimen found in Bacchus Marsh, Victoria in 1924.

The hollow fragment is all original and I believe the reddish colour inside too is natural. I could be mistaken as to t though.

I will provide the winning bidder with details of the estate this was found to be part of.

A rare piece of meteorite.

Measures: 10 cm wide, 8.2 cm deep and 6.8 cm high.

Weight: 555 grams.

All auctions start at 99c without reserve and the market/buyers decide the final price. In fairness all bidders we don't do 'Buy It Nows' - so please don't ask!