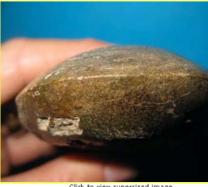

# Description

Rarest Australian Victorian Meteorite Found 1924 Bacchus Marsh Hollow Specimen

This has to be the rarest and most amazing item I have offered in over 7000 sales on ebay. A rare genuine Meteor Hollow Specimen found in Bacchus Marsh, Victoria in 1924.

The hollow fragment is all original and I believe the reddish colour inside too is natural. I could be mistaken as to t though.

I will provide the winning bidder with details of the estate this was found to be part of.

A rare piece of meteorite.

Measures: 10 cm wide, 8.2 cm deep and 6.8 cm high.

Weight: 555 grams.

All auctions start at 99c without reserve and the market/buyers decide the final price. In fairness all bidders we don't do 'Buy It Nows' - so please don't ask!