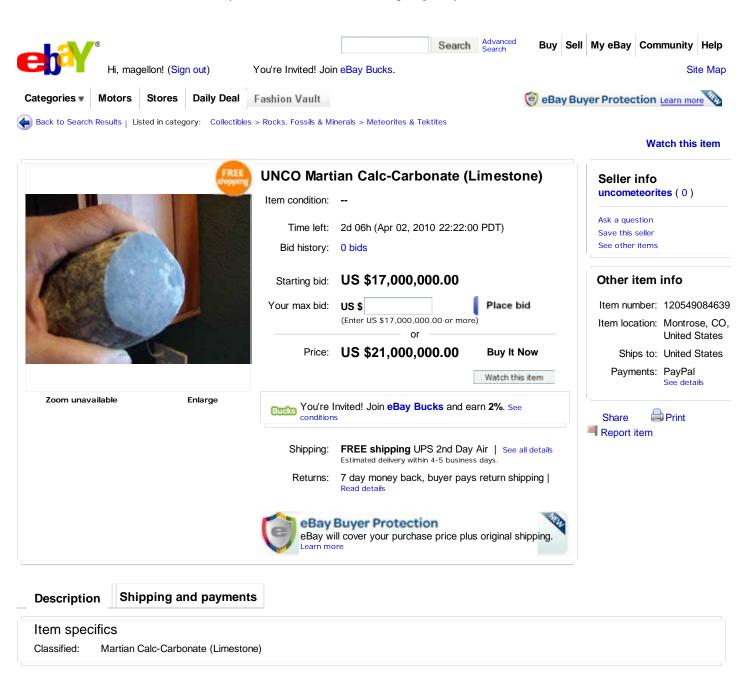

At 904 grams, this is an extremely important specimen, as you will all soon see!

Unlike terrestrial limestone, it contains chromite, titanium & iridium & numerous impact & shock metamorphisms. It it is also comprised of carbon (pyroitized) remnants of ammulites & nummulites from the now extinct Martian oceans & seas. This stone is only for the believers that our Earth is composed of the same geology as Mars; as proven by the current Mars Spirit/Rover program. For those non-believers & skeptics, the truth is in the science. Faith has absolutely nothing to do with this discovery! Please do your due diligence before purchasing or commenting on this amazing discovery. Only serious inquiries & scientific discourses please!